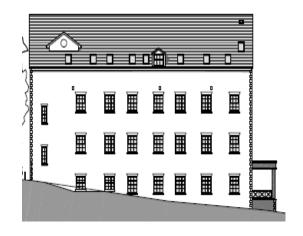

# Planning Committee Meeting 20<sup>th</sup> January 2021

PA/344948/20 Change of use of former County Court building (D1 Use) to a residential building (C3(a) Use) of 43 No. apartments and alterations to external elevations including insertion of new windows

Oldham County Court, 122 Rochdale Road



#### Site Location Plan



#### **Aerial View**



#### **Front Elevation**



#### Rear Elevation



# Side Elevation (St. Marys Way)



# Side Elevation (New Radcliffe Street)



### Proposed Site Plan



#### **Existing & Proposed Front Elevation**





#### Existing & Proposed Rear Elevation





# Existing & Proposed Side Elevation (St Marys Way)





# Existing & Proposed Side Elevation (New Radcliffe Street)





#### **Proposed Ground Floor**



### **Proposed First Floor**



#### Proposed Second Floor



# Proposed Third Floor