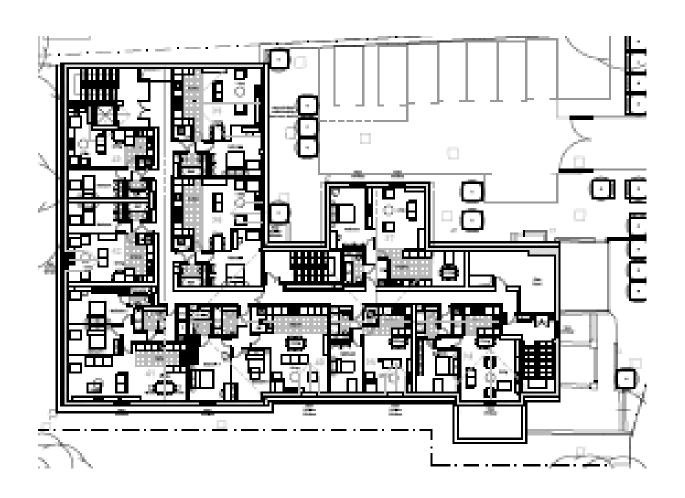

nuary 2021

PA/344948/20 Change of use of former County Court building (D1 Use) to a residential building (C3(a) Use) of 43 No. apartments and alterations to external elevations including insertion of new windows

Oldham County Court, 122 Rochdale Road



#### Site Location Plan



#### **Aerial View**



#### **Front Elevation**



#### Rear Elevation



# Side Elevation (St. Marys Way)



# Side Elevation (New Radcliffe Street)



### Proposed Site Plan



#### **Existing & Proposed Front Elevation**





#### Existing & Proposed Rear Elevation





# Existing & Proposed Side Elevation (St Marys Way)





# Existing & Proposed Side Elevation (New Radcliffe Street)





#### **Proposed Ground Floor**



### **Proposed First Floor**



#### Proposed Second Floor



# Proposed Third Floor