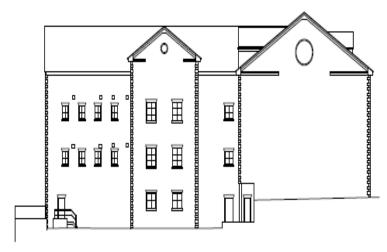

# Planning Committee Meeting 20<sup>th</sup> January 2021

PA/344948/20 Change of use of former County Court building (D1 Use) to a residential building (C3(a) Use) of 43 No. apartments and alterations to external elevations including insertion of new windows

Oldham County Court, 122 Rochdale Road



#### Site Location Plan



#### **Aerial View**



#### **Front Elevation**



#### Rear Elevation



# Side Elevation (St. Marys Way)



# Side Elevation (New Radcliffe Street)



### Proposed Site Plan



#### **Existing & Proposed Front Elevation**





#### Existing & Proposed Rear Elevation





# Existing & Proposed Side Elevation (St Marys Way)





# Existing & Proposed Side Elevation (New Radcliffe Street)





#### **Proposed Ground Floor**



### **Proposed First Floor**



#### Proposed Second Floor



# Proposed Third Floor