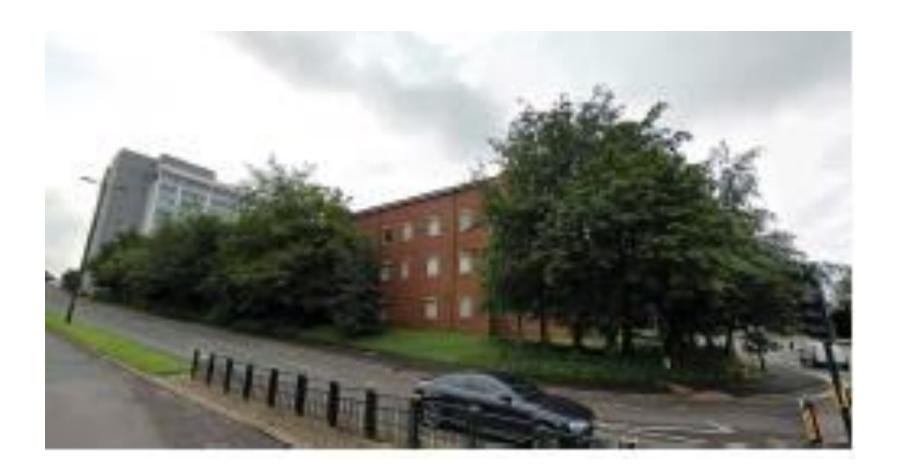

# Planning Committee Meeting 20<sup>th</sup> January 2021

PA/344948/20 Change of use of former County Court building (D1 Use) to a residential building (C3(a) Use) of 43 No. apartments and alterations to external elevations including insertion of new windows

Oldham County Court, 122 Rochdale Road



#### Site Location Plan



#### **Aerial View**



#### **Front Elevation**



#### Rear Elevation



# Side Elevation (St. Marys Way)



# Side Elevation (New Radcliffe Street)



### Proposed Site Plan



#### **Existing & Proposed Front Elevation**





#### Existing & Proposed Rear Elevation





# Existing & Proposed Side Elevation (St Marys Way)





# Existing & Proposed Side Elevation (New Radcliffe Street)





#### **Proposed Ground Floor**



### **Proposed First Floor**



#### Proposed Second Floor



# Proposed Third Floor