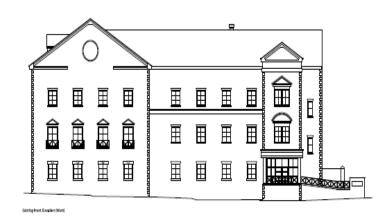

# Planning Committee Meeting 20<sup>th</sup> January 2021

PA/344948/20 Change of use of former County Court building (D1 Use) to a residential building (C3(a) Use) of 43 No. apartments and alterations to external elevations including insertion of new windows

Oldham County Court, 122 Rochdale Road



#### Site Location Plan



#### **Aerial View**



#### **Front Elevation**



#### Rear Elevation



# Side Elevation (St. Marys Way)



# Side Elevation (New Radcliffe Street)



### Proposed Site Plan



#### **Existing & Proposed Front Elevation**





#### Existing & Proposed Rear Elevation





# Existing & Proposed Side Elevation (St Marys Way)





# Existing & Proposed Side Elevation (New Radcliffe Street)





#### **Proposed Ground Floor**



### **Proposed First Floor**



#### Proposed Second Floor



# Proposed Third Floor