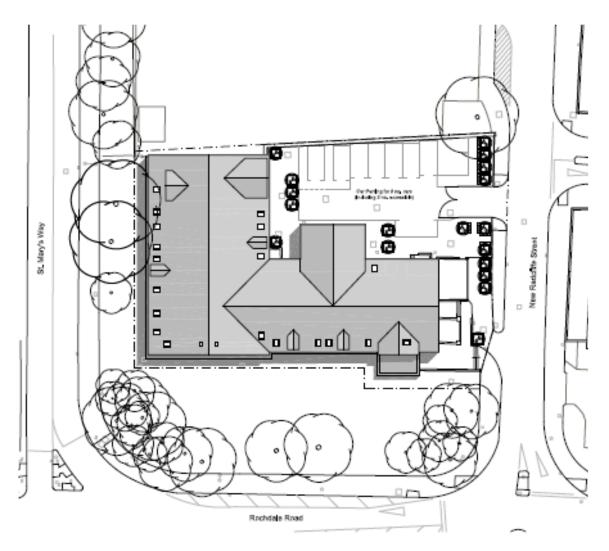

# Planning Committee Meeting 20<sup>th</sup> January 2021

PA/344948/20 Change of use of former County Court building (D1 Use) to a residential building (C3(a) Use) of 43 No. apartments and alterations to external elevations including insertion of new windows

Oldham County Court, 122 Rochdale Road



#### Site Location Plan



#### **Aerial View**



#### **Front Elevation**



#### Rear Elevation



# Side Elevation (St. Marys Way)



# Side Elevation (New Radcliffe Street)



### Proposed Site Plan



#### **Existing & Proposed Front Elevation**





#### Existing & Proposed Rear Elevation





# Existing & Proposed Side Elevation (St Marys Way)





# Existing & Proposed Side Elevation (New Radcliffe Street)





#### **Proposed Ground Floor**



### **Proposed First Floor**



#### Proposed Second Floor



# Proposed Third Floor