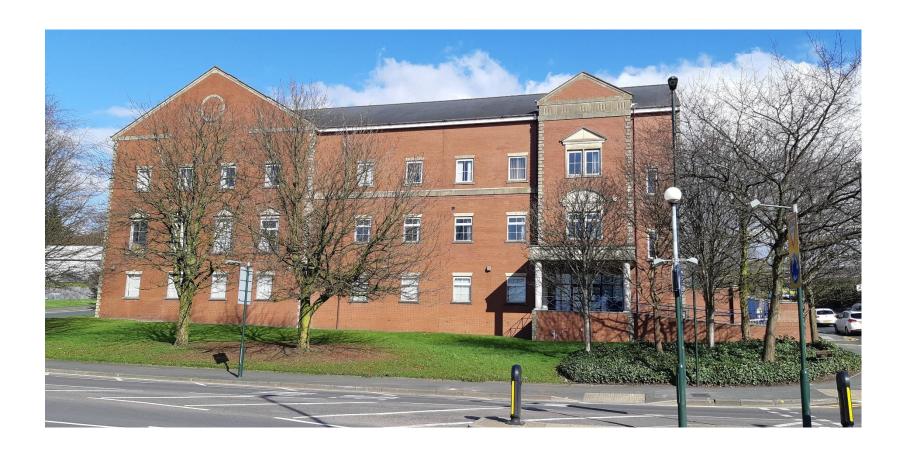

# Planning Committee Meeting 20<sup>th</sup> January 2021

PA/344948/20 Change of use of former County Court building (D1 Use) to a residential building (C3(a) Use) of 43 No. apartments and alterations to external elevations including insertion of new windows

Oldham County Court, 122 Rochdale Road



#### Site Location Plan



#### **Aerial View**



#### **Front Elevation**



#### Rear Elevation



# Side Elevation (St. Marys Way)



# Side Elevation (New Radcliffe Street)



### Proposed Site Plan



#### **Existing & Proposed Front Elevation**





#### Existing & Proposed Rear Elevation





# Existing & Proposed Side Elevation (St Marys Way)





# Existing & Proposed Side Elevation (New Radcliffe Street)





#### **Proposed Ground Floor**



### **Proposed First Floor**



#### Proposed Second Floor



# Proposed Third Floor