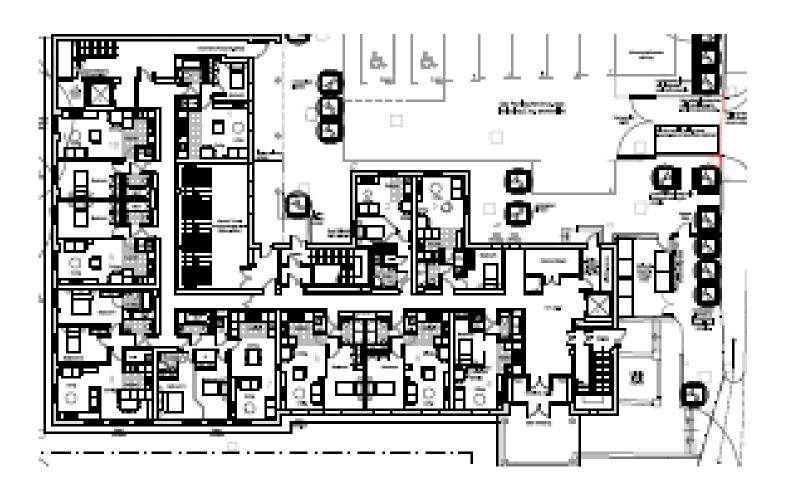

# Planning Committee Meeting 20<sup>th</sup> January 2021

PA/344948/20 Change of use of former County Court building (D1 Use) to a residential building (C3(a) Use) of 43 No. apartments and alterations to external elevations including insertion of new windows

Oldham County Court, 122 Rochdale Road



#### Site Location Plan



#### **Aerial View**



#### **Front Elevation**



#### Rear Elevation



# Side Elevation (St. Marys Way)



# Side Elevation (New Radcliffe Street)



### Proposed Site Plan



#### **Existing & Proposed Front Elevation**





#### Existing & Proposed Rear Elevation





# Existing & Proposed Side Elevation (St Marys Way)





# Existing & Proposed Side Elevation (New Radcliffe Street)





#### **Proposed Ground Floor**



### **Proposed First Floor**



#### Proposed Second Floor



# Proposed Third Floor