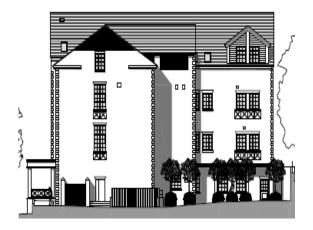

# Planning Committee Meeting 20<sup>th</sup> January 2021

PA/344948/20 Change of use of former County Court building (D1 Use) to a residential building (C3(a) Use) of 43 No. apartments and alterations to external elevations including insertion of new windows

Oldham County Court, 122 Rochdale Road



#### Site Location Plan



#### **Aerial View**



#### **Front Elevation**



#### Rear Elevation



# Side Elevation (St. Marys Way)



# Side Elevation (New Radcliffe Street)



### Proposed Site Plan



#### **Existing & Proposed Front Elevation**





#### Existing & Proposed Rear Elevation





# Existing & Proposed Side Elevation (St Marys Way)





# Existing & Proposed Side Elevation (New Radcliffe Street)





#### **Proposed Ground Floor**



### **Proposed First Floor**



#### Proposed Second Floor



# Proposed Third Floor