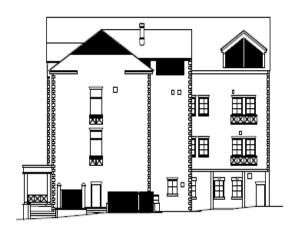

# Planning Committee Meeting 20<sup>th</sup> January 2021

PA/344948/20 Change of use of former County Court building (D1 Use) to a residential building (C3(a) Use) of 43 No. apartments and alterations to external elevations including insertion of new windows

Oldham County Court, 122 Rochdale Road



#### Site Location Plan



#### **Aerial View**



#### **Front Elevation**



#### Rear Elevation



# Side Elevation (St. Marys Way)



# Side Elevation (New Radcliffe Street)



### Proposed Site Plan



#### **Existing & Proposed Front Elevation**





#### Existing & Proposed Rear Elevation





# Existing & Proposed Side Elevation (St Marys Way)





# Existing & Proposed Side Elevation (New Radcliffe Street)





#### **Proposed Ground Floor**



### **Proposed First Floor**



#### Proposed Second Floor



# Proposed Third Floor