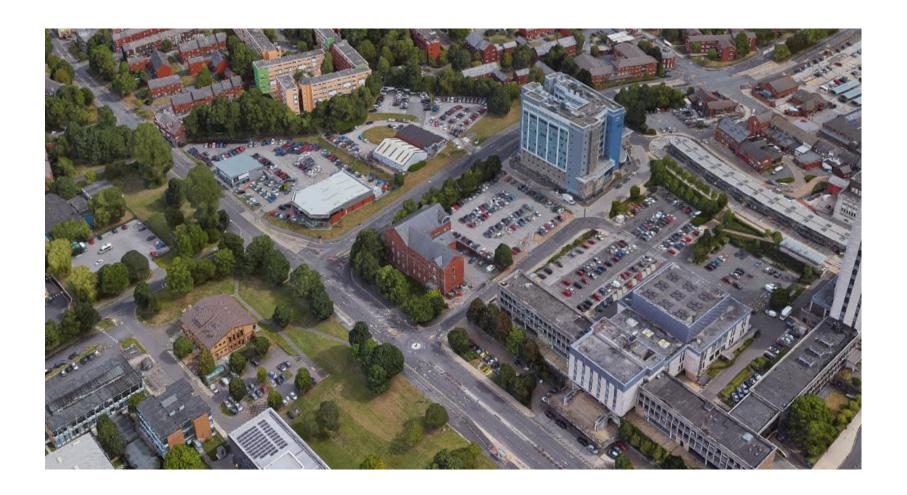

# Planning Committee Meeting 20<sup>th</sup> January 2021

PA/344948/20 Change of use of former County Court building (D1 Use) to a residential building (C3(a) Use) of 43 No. apartments and alterations to external elevations including insertion of new windows

Oldham County Court, 122 Rochdale Road



#### Site Location Plan



#### **Aerial View**



#### **Front Elevation**



#### Rear Elevation



# Side Elevation (St. Marys Way)



# Side Elevation (New Radcliffe Street)



### Proposed Site Plan



#### **Existing & Proposed Front Elevation**





#### Existing & Proposed Rear Elevation





# Existing & Proposed Side Elevation (St Marys Way)





# Existing & Proposed Side Elevation (New Radcliffe Street)





#### **Proposed Ground Floor**



### **Proposed First Floor**



#### Proposed Second Floor



# Proposed Third Floor