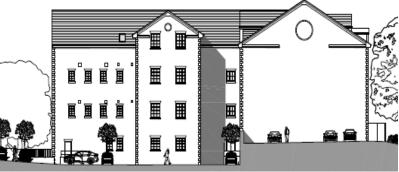

# Planning Committee Meeting 20<sup>th</sup> January 2021

PA/344948/20 Change of use of former County Court building (D1 Use) to a residential building (C3(a) Use) of 43 No. apartments and alterations to external elevations including insertion of new windows

Oldham County Court, 122 Rochdale Road



#### Site Location Plan



#### **Aerial View**



#### **Front Elevation**



#### Rear Elevation



# Side Elevation (St. Marys Way)



# Side Elevation (New Radcliffe Street)



### Proposed Site Plan



#### **Existing & Proposed Front Elevation**





#### Existing & Proposed Rear Elevation





# Existing & Proposed Side Elevation (St Marys Way)





# Existing & Proposed Side Elevation (New Radcliffe Street)





#### **Proposed Ground Floor**



### **Proposed First Floor**



#### Proposed Second Floor



# Proposed Third Floor