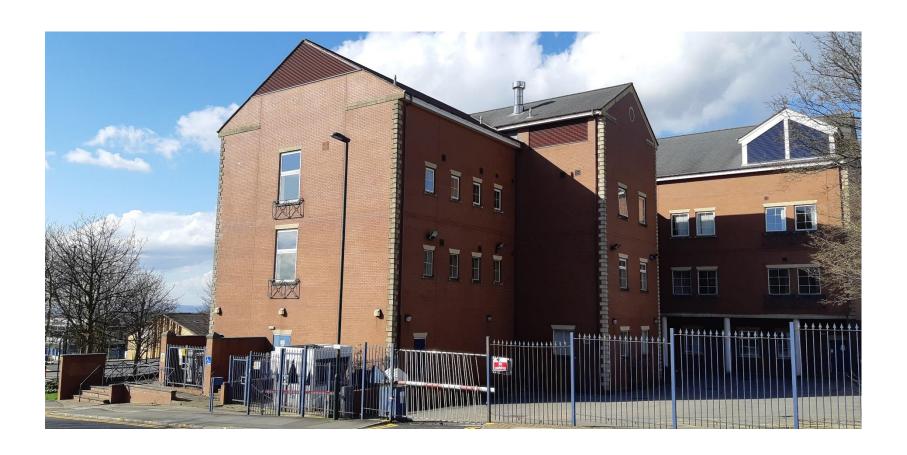

# Planning Committee Meeting 20<sup>th</sup> January 2021

PA/344948/20 Change of use of former County Court building (D1 Use) to a residential building (C3(a) Use) of 43 No. apartments and alterations to external elevations including insertion of new windows

Oldham County Court, 122 Rochdale Road



#### Site Location Plan



#### **Aerial View**



#### **Front Elevation**



#### Rear Elevation



# Side Elevation (St. Marys Way)



# Side Elevation (New Radcliffe Street)



### Proposed Site Plan



#### **Existing & Proposed Front Elevation**





#### Existing & Proposed Rear Elevation





# Existing & Proposed Side Elevation (St Marys Way)





# Existing & Proposed Side Elevation (New Radcliffe Street)





#### **Proposed Ground Floor**



### **Proposed First Floor**



#### Proposed Second Floor



# Proposed Third Floor