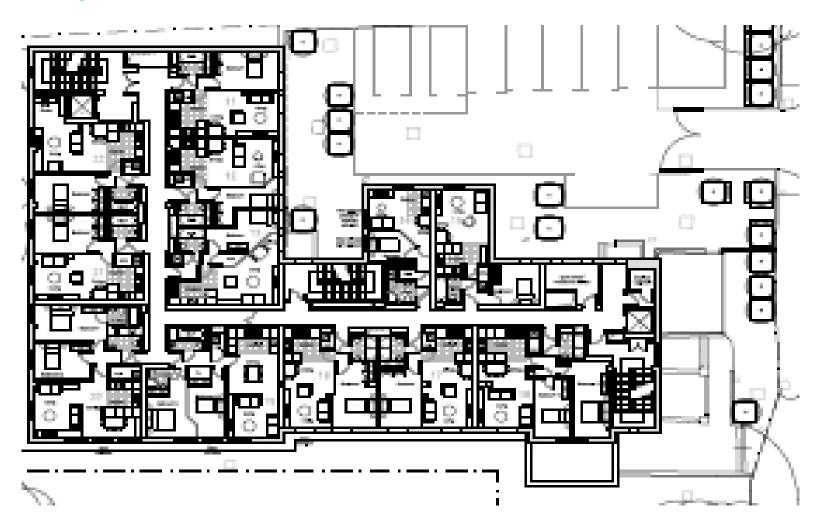

# Planning Committee Meeting 20<sup>th</sup> January 2021

PA/344948/20 Change of use of former County Court building (D1 Use) to a residential building (C3(a) Use) of 43 No. apartments and alterations to external elevations including insertion of new windows

Oldham County Court, 122 Rochdale Road



#### Site Location Plan



#### **Aerial View**



#### **Front Elevation**



#### Rear Elevation



# Side Elevation (St. Marys Way)



# Side Elevation (New Radcliffe Street)



### Proposed Site Plan



#### **Existing & Proposed Front Elevation**





#### Existing & Proposed Rear Elevation





# Existing & Proposed Side Elevation (St Marys Way)





# Existing & Proposed Side Elevation (New Radcliffe Street)





#### **Proposed Ground Floor**



### **Proposed First Floor**



#### Proposed Second Floor



# Proposed Third Floor