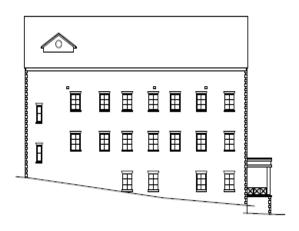

# Planning Committee Meeting 20<sup>th</sup> January 2021

PA/344948/20 Change of use of former County Court building (D1 Use) to a residential building (C3(a) Use) of 43 No. apartments and alterations to external elevations including insertion of new windows

Oldham County Court, 122 Rochdale Road



#### Site Location Plan



#### **Aerial View**



#### **Front Elevation**



#### Rear Elevation



# Side Elevation (St. Marys Way)



# Side Elevation (New Radcliffe Street)



### Proposed Site Plan



#### **Existing & Proposed Front Elevation**





#### Existing & Proposed Rear Elevation





# Existing & Proposed Side Elevation (St Marys Way)





# Existing & Proposed Side Elevation (New Radcliffe Street)





#### **Proposed Ground Floor**



### **Proposed First Floor**



#### Proposed Second Floor



# Proposed Third Floor