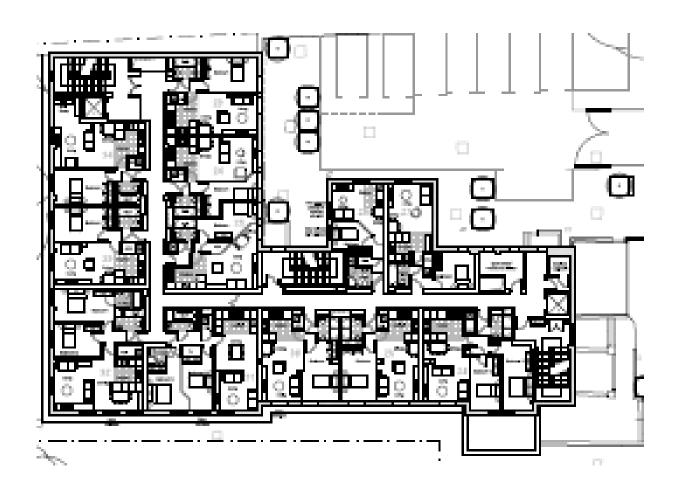

Meeting 20<sup>th</sup> January 2021

PA/344948/20 Change of use of former County Court building (D1 Use) to a residential building (C3(a) Use) of 43 No. apartments and alterations to external elevations including insertion of new windows

Oldham County Court, 122 Rochdale Road



#### Site Location Plan



#### **Aerial View**



#### **Front Elevation**



#### Rear Elevation



# Side Elevation (St. Marys Way)



# Side Elevation (New Radcliffe Street)



### Proposed Site Plan



#### **Existing & Proposed Front Elevation**





#### Existing & Proposed Rear Elevation





# Existing & Proposed Side Elevation (St Marys Way)





# Existing & Proposed Side Elevation (New Radcliffe Street)





#### **Proposed Ground Floor**



### **Proposed First Floor**



#### Proposed Second Floor



# Proposed Third Floor