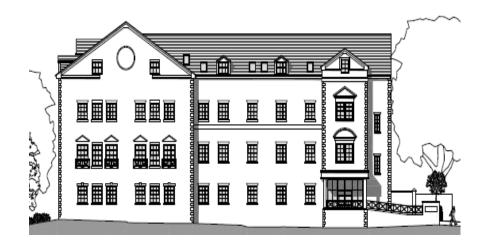

# Planning Committee Meeting 20<sup>th</sup> January 2021

PA/344948/20 Change of use of former County Court building (D1 Use) to a residential building (C3(a) Use) of 43 No. apartments and alterations to external elevations including insertion of new windows

Oldham County Court, 122 Rochdale Road



#### Site Location Plan



#### **Aerial View**



#### **Front Elevation**



#### Rear Elevation



# Side Elevation (St. Marys Way)



# Side Elevation (New Radcliffe Street)



### Proposed Site Plan



#### **Existing & Proposed Front Elevation**





#### Existing & Proposed Rear Elevation





# Existing & Proposed Side Elevation (St Marys Way)





# Existing & Proposed Side Elevation (New Radcliffe Street)





#### **Proposed Ground Floor**



### **Proposed First Floor**



#### Proposed Second Floor



# Proposed Third Floor