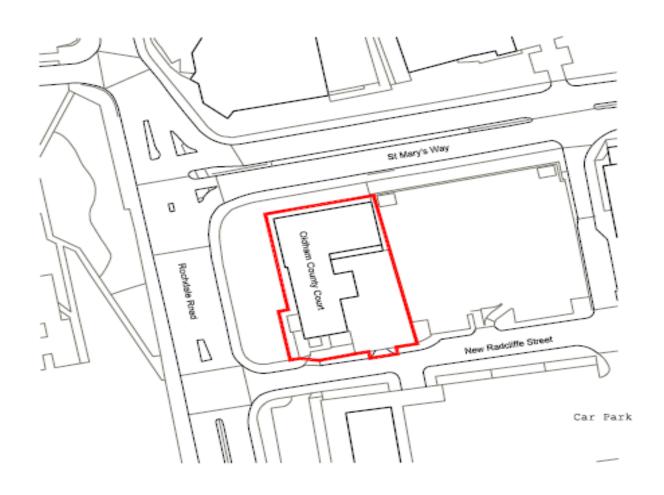

# Planning Committee Meeting 20<sup>th</sup> January 2021

PA/344948/20 Change of use of former County Court building (D1 Use) to a residential building (C3(a) Use) of 43 No. apartments and alterations to external elevations including insertion of new windows

Oldham County Court, 122 Rochdale Road



#### Site Location Plan



#### **Aerial View**



#### **Front Elevation**



#### Rear Elevation



# Side Elevation (St. Marys Way)



# Side Elevation (New Radcliffe Street)



### Proposed Site Plan



#### **Existing & Proposed Front Elevation**





#### Existing & Proposed Rear Elevation





# Existing & Proposed Side Elevation (St Marys Way)





# Existing & Proposed Side Elevation (New Radcliffe Street)





#### **Proposed Ground Floor**



### **Proposed First Floor**



#### Proposed Second Floor



# Proposed Third Floor