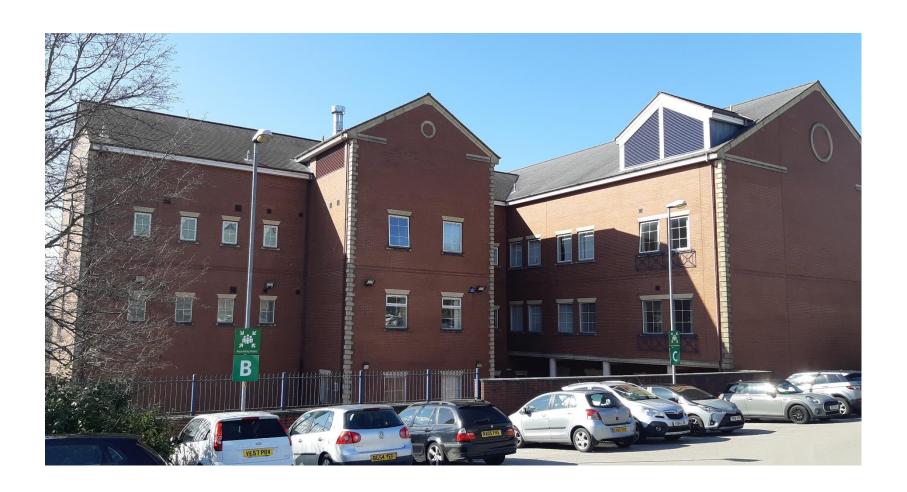

# Planning Committee Meeting 20<sup>th</sup> January 2021

PA/344948/20 Change of use of former County Court building (D1 Use) to a residential building (C3(a) Use) of 43 No. apartments and alterations to external elevations including insertion of new windows

Oldham County Court, 122 Rochdale Road



#### Site Location Plan



#### **Aerial View**



#### **Front Elevation**



#### Rear Elevation



# Side Elevation (St. Marys Way)



# Side Elevation (New Radcliffe Street)



### Proposed Site Plan



#### **Existing & Proposed Front Elevation**





#### Existing & Proposed Rear Elevation





# Existing & Proposed Side Elevation (St Marys Way)





# Existing & Proposed Side Elevation (New Radcliffe Street)





#### **Proposed Ground Floor**



### **Proposed First Floor**



#### Proposed Second Floor



# Proposed Third Floor